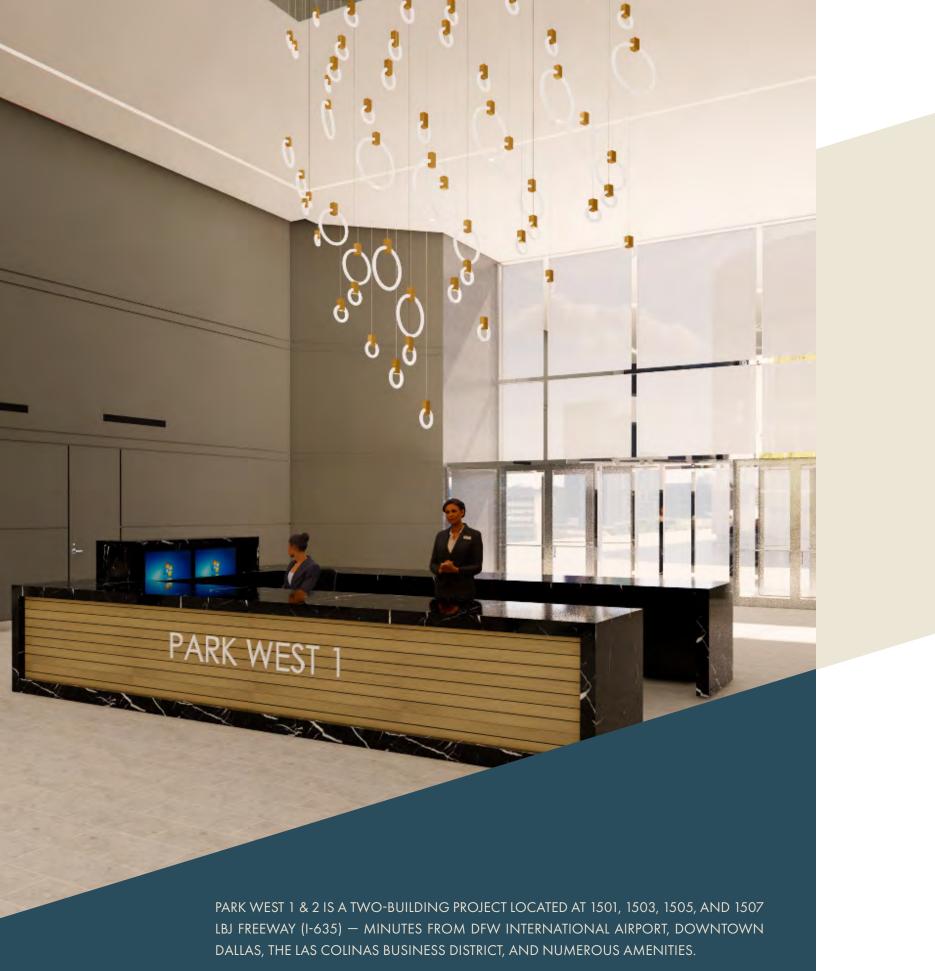

# E PARKAEST

2 2 2

PARK WEST 1

1501-1507 LBJ FREEWAY | DALLAS, TX



|     | PARK                         |
|-----|------------------------------|
|     | HIG                          |
|     | 4/1000 structured parkin     |
|     | EV Charging Stations         |
|     | 125-person conference rc     |
|     | Fitness center with locker i |
| *2* | Outdoor walking trail        |
|     | On-site cafe serving brea    |
|     | Full coffee bar, proudly se  |
| Co  | Wi-fi available in commo     |
|     | Close proximity to dining,   |
|     | Direct access to LBJ Freew   |
|     | Building and monument si     |



#### ing (visitor parking available)

#### oom

rooms

akfast and lunch

serving Starbucks coffee

on areas

retail and hotel options

way and PGBT

Building and monument signage available (for qualified tenants)

Area **AMENITIES** 



# New **RENO