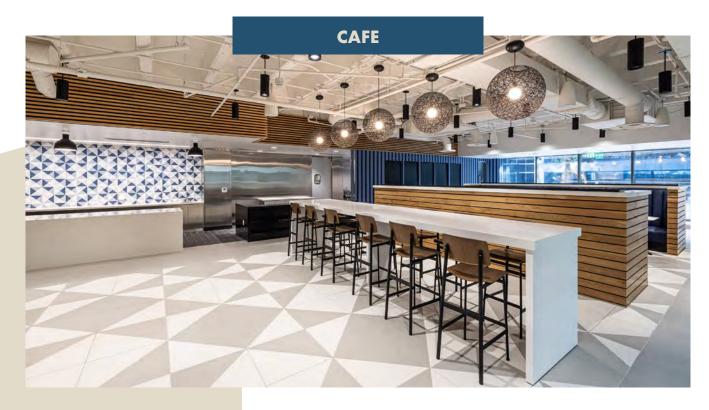

# New **RENOVATIONS**

#### oom

rooms

akfast and lunch

serving Starbucks coffee

on areas

retail and hotel options

way and PGBT

Building and monument signage available (for qualified tenants)