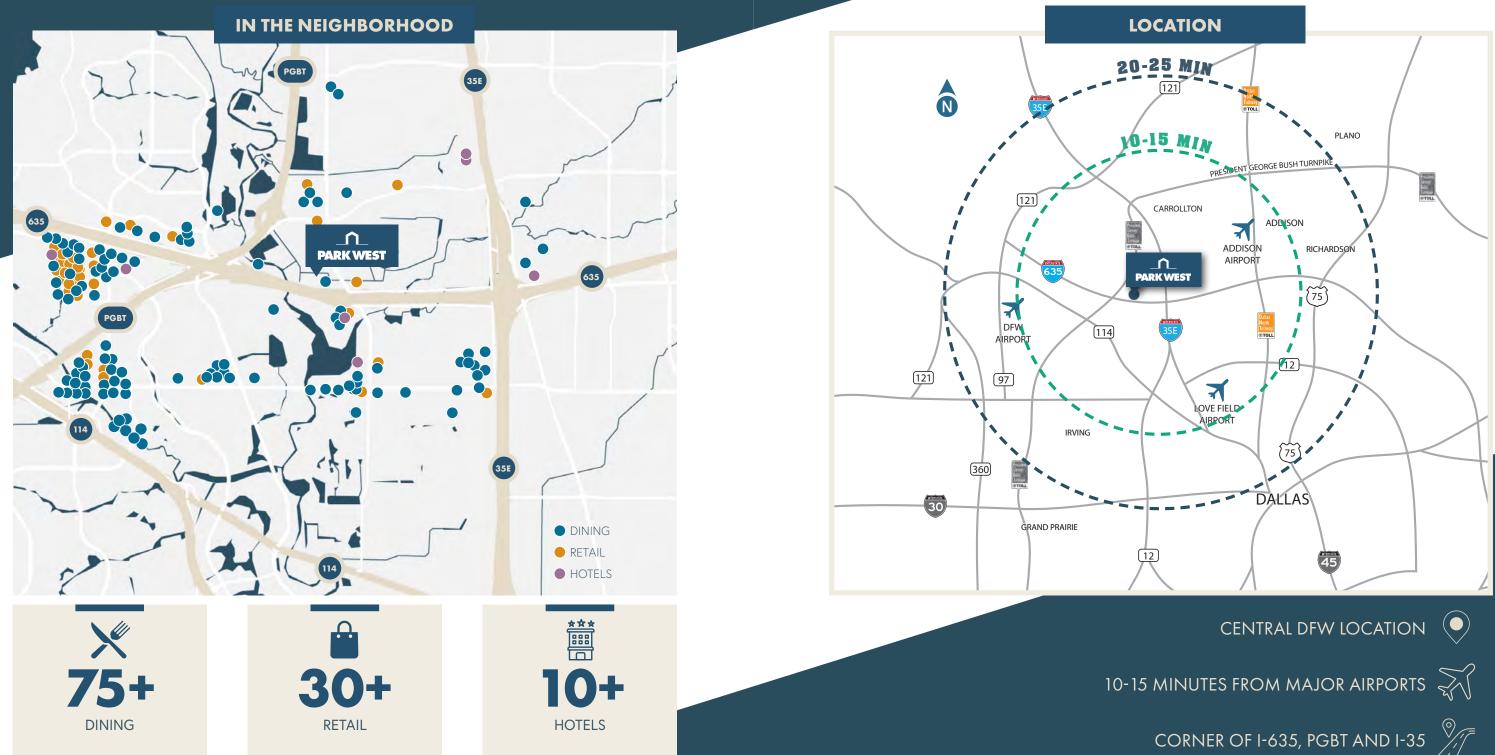

| DALLAS, TX



|     | PARK                         |
|-----|------------------------------|
|     | HIG                          |
|     | 4/1000 structured parkin     |
|     | EV Charging Stations         |
|     | 125-person conference rc     |
|     | Fitness center with locker i |
| *2* | Outdoor walking trail        |
|     | On-site cafe serving brea    |
|     | Full coffee bar, proudly se  |
| Co  | Wi-fi available in commo     |
|     | Close proximity to dining,   |
|     | Direct access to LBJ Freew   |
|     | Building and monument si     |



#### ing (visitor parking available)

#### oom

rooms

akfast and lunch

serving Starbucks coffee

on areas

retail and hotel options

way and PGBT

Building and monument signage available (for qualified tenants)

Area **AMENITIES** 



# New **RENOVATIONS**











# New **RENOVATIONS**









### 125-PERSON CONFERENCE CENTER













# PARK WEST

Taylor Lynch 972.435.0514 tlynch@forgecommercial.com Grant Sumner 972.435.0511 gsumner@forgecommercial.com Jackson Donovan 972.435.0507 jdonovan@forgecommercial.com